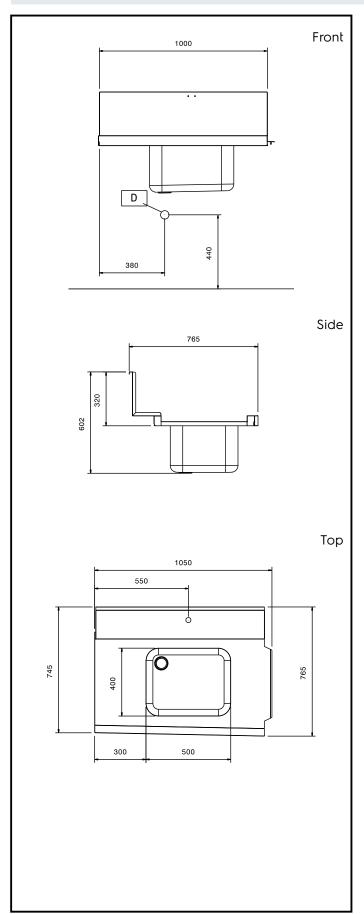

## **Key Information:**

External dimensions, Width:

865317 (BHHPIB10R)1050 mmExternal dimensions, Depth:765 mmExternal dimensions, Height:600 mmNet weight:8 kg

**Basin dimensions:** 500x400x300h

Feeding direction: from Right to Left